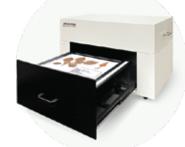

## Become an expert in 3 minutes

| Feature     | Digital Camera | ObjectScan1600/1600H 🝟 |
|-------------|----------------|------------------------|
| Operation   | Complex        | Simple 🍟               |
| Scalability | Deformed       | 1:1 🍟                  |
| Facility    | High Standard  | Casual 🤟               |
| Resolution  | Normal         | High Quality 👑         |
| Capture     | Quick 🍟        | A Few                  |