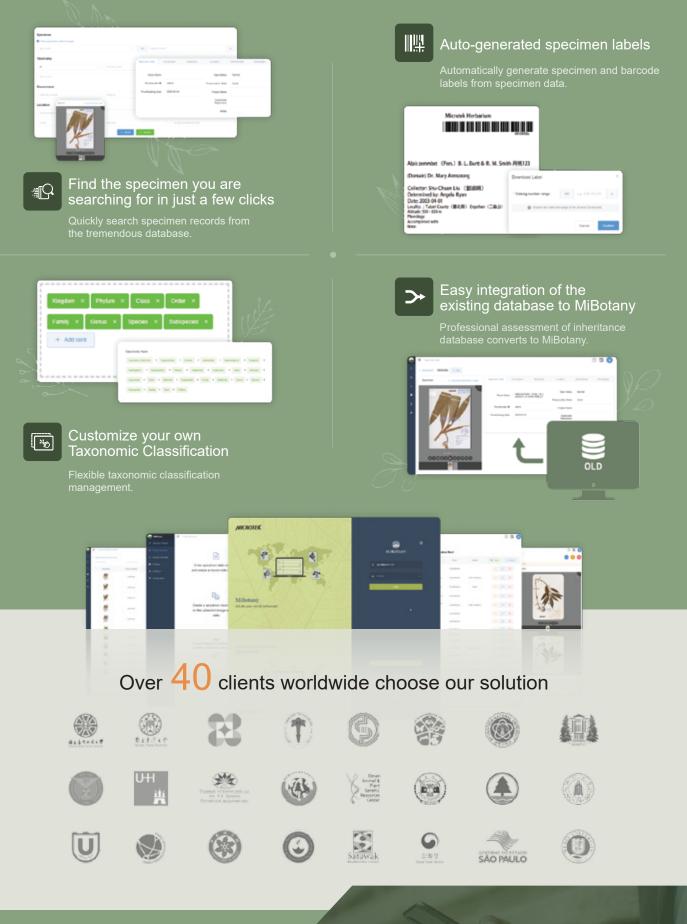

ns



Capturing high-quality image



Specimen label text recognition



Specimens database management





ObjectScan 1600/1600H



## Become an expert in 3 minutes

| Feature     | Digital Camera | ObjectScan1600/1600H 🝟 |
|-------------|----------------|------------------------|
| Operation   | Complex        | Simple 🍟               |
| Scalability | Deformed       | 1:1 🍟                  |
| Facility    | High Standard  | Casual 🤟               |
| Resolution  | Normal         | High Quality 👑         |
| Capture     | Quick 🍟        | A Few                  |

# 60 seconds to digitize a specimen and get data in texts



Specimen

Digitization



Batch Image

Process



OCR

Conversion



Data

Autofill



Diversity Export



ScanWizard-Botany

### 4 Exclusive Functions in MiBotany



**MICROTEK** 

#### Now start your virtual herbarium

Our professional team provide you the best solution

#### Jerry Su

- Global sales
- 🖕 +886-3-577-2155 Ext.551
- ➡ herbarium@microtek.com.tw