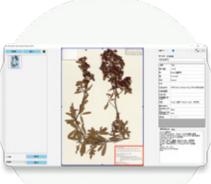

# 60 seconds to digitize a specimen and get data in texts

Specimen

Digitization

Batch Image

Process

OCR

Conversion

Data

Autofill

Diversity Export

ScanWizard-Botany